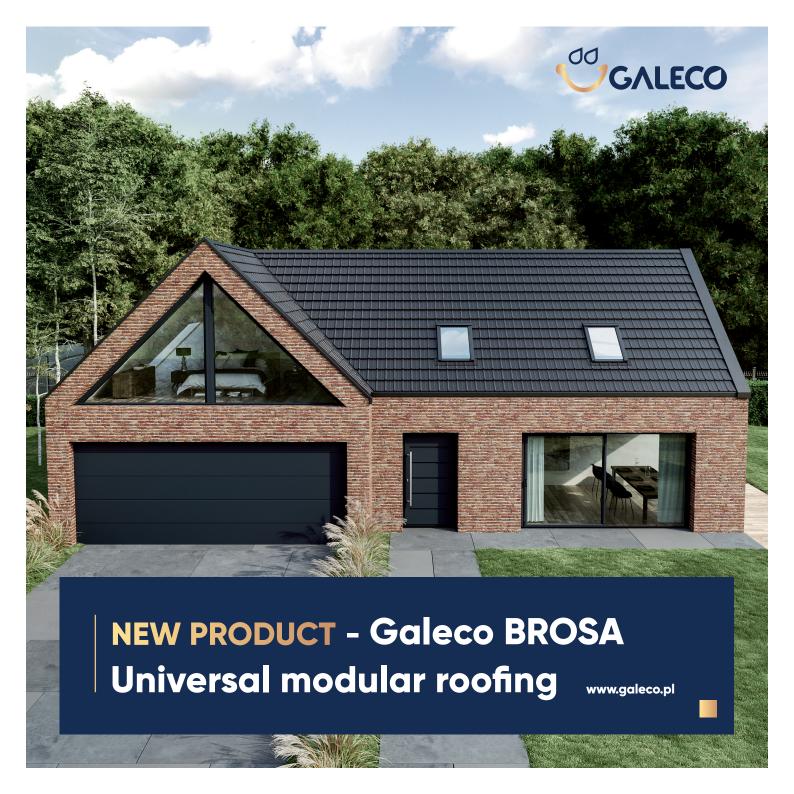

# BROSA in Icelandic means SMILE, which combined with our slogan "a smile for rainy weather" makes happy brand of Galeco company.

The Galeco BROSA roofing system is distinguished by its aesthetic design and symmetry of embossment. Thanks to these features, BROSA metal roof tilesheets fit perfectly with both modern and conventional building designs. The product is available in two surface finishes, smooth and with a micro wave, which makes it a universal roofing in terms of style.