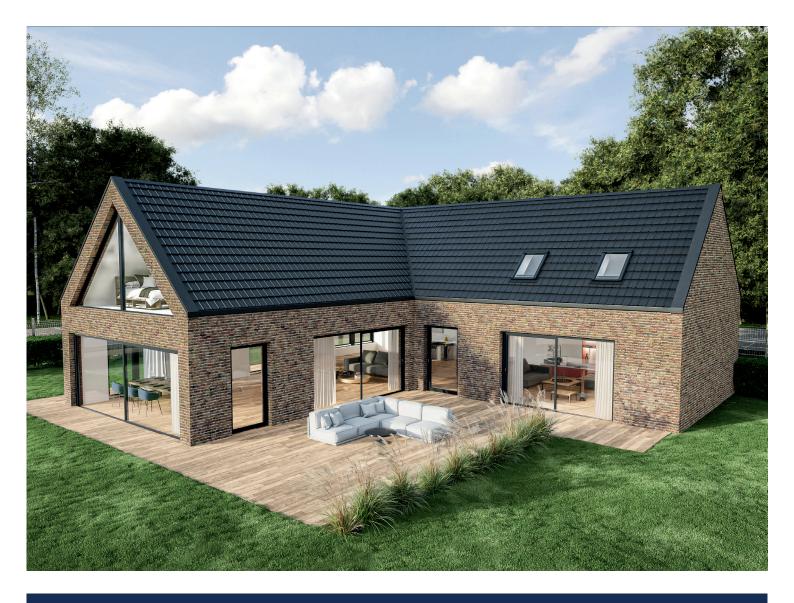

# BROSA in Icelandic means SMILE, which combined with our slogan "a smile for rainy weather" makes happy brand of Galeco company.

The Galeco BROSA roofing system is distinguished by its aesthetic design and symmetry of embossment. Thanks to these features, BROSA metal roof tilesheets fit perfectly with both modern and conventional building designs. The product is available in two surface finishes, smooth and with a micro wave, which makes it a universal roofing in terms of style.

### Modern and aesthetic

The timeless shape of the metal roof tilesheets was designed for versatile use on both modern and conventional buildings.

With Galeco BROSA modular metal roof tilesheet, you can create a durable and timeless roof. A characteristic feature of the product is the central embossing, which increases the rigidity of the sheet, eliminating the phenomenon of surface waving. The symmetrical shape of the modules allows for installation in any direction of the roof slope, guaranteeing optimal use of each sheet. The symmetrical form creates a modern and easy-to-install roofing material, resistant to the passage of time and the passing of trends. The BROSA modular metal roof tilesheet line was created with the environment in mind, using Scandinavian GreenCoat® Crown BT steel. It is coated with a biotechnology-based half-matt coating made of Swedish rapeseed oil instead of petroleum-derived ingredients. The GreenCoat® Crown BT steel dedicated for modular roofing manufacturing guarantees high durability and colour consistency.