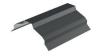

#### Reinforced structure

Middle embossing in the lower wave makes the profile stronger and eliminates the steel sheet waving effect.

**Warranty:** 40 years for technical performance, 15 years for appearance

With Galeco BROSA modular metal roof tilesheet, you can create a durable and timeless roof. A characteristic feature of the product is the central embossing, which increases the rigidity of the sheet, eliminating the phenomenon of surface waving. The symmetrical shape of the modules allows for installation in any direction of the roof slope, guaranteeing optimal use of each sheet. The symmetrical form creates a modern and easy-to-install roofing material, resistant to the passage of time and the passing of trends. The BROSA modular metal roof tilesheet line was created with the environment in mind, using Scandinavian GreenCoat® Crown BT steel. It is coated with a biotechnology-based half-matt coating made of Swedish rapeseed oil instead of petroleum-derived ingredients. The GreenCoat® Crown BT steel dedicated for modular roofing manufacturing guarantees high durability and colour consistency.