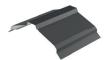

# BROSA in Icelandic means SMILE, which combined with our slogan "a smile for rainy weather" makes happy brand of Galeco company.

The Galeco BROSA roofing system is distinguished by its aesthetic design and symmetry of embossment. Thanks to these features, BROSA metal roof tilesheets fit perfectly with both modern and conventional building designs. The product is available in two surface finishes, smooth and with a micro wave, which makes it a universal roofing in terms of style.

### Modern and aesthetic

The timeless shape of the metal roof tilesheets was designed for versatile use on both modern and conventional buildings.

With Galeco BROSA modular metal roof tilesheet, you can create a durable and timeless roof. A characteristic feature of the product is the central embossing, which increases the rigidity of the sheet, eliminating the phenomenon of surface waving. The symmetrical shape of the modules allows for installation in any direction of the roof slope, guaranteeing optimal use of each sheet. The symmetrical form creates a modern and easy-to-install roofing material, resistant to the passage of time and the passing of trends. The BROSA modular metal roof tilesheet line was created with the environment in mind, using Scandinavian GreenCoat® Crown BT steel. It is coated with a biotechnology-based half-matt coating made of Swedish rapeseed oil instead of petroleum-derived ingredients. The GreenCoat® Crown BT steel dedicated for modular roofing manufacturing guarantees high durability and colour consistency.