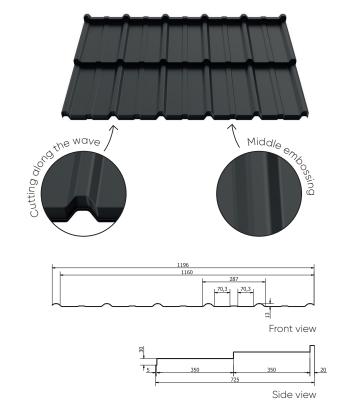

#### Reinforced structure

Middle embossing in the lower wave makes the profile stronger and eliminates the steel sheet waving effect.

**Warranty:** 40 years for technical performance, 15 years for appearance

| Technical data               |                      |
|------------------------------|----------------------|
| Total height                 | 43 mm                |
| Embossing height             | 30 mm                |
| Module length                | 350 mm               |
| Total width                  | 1196 mm              |
| Effective width              | 1160 mm              |
| Total length                 | 725 mm               |
| Effective area of one sheet  | 0,812 m <sup>2</sup> |
| Weight of one panel          | 3,9 kg               |
| Steel sheet thickness        | 0,50 mm              |
| Zinc coating                 | 275 g/m²             |
| Number of sheets on a pallet | 200 pcs.             |
| Minimum roof slope angle     | 9°                   |